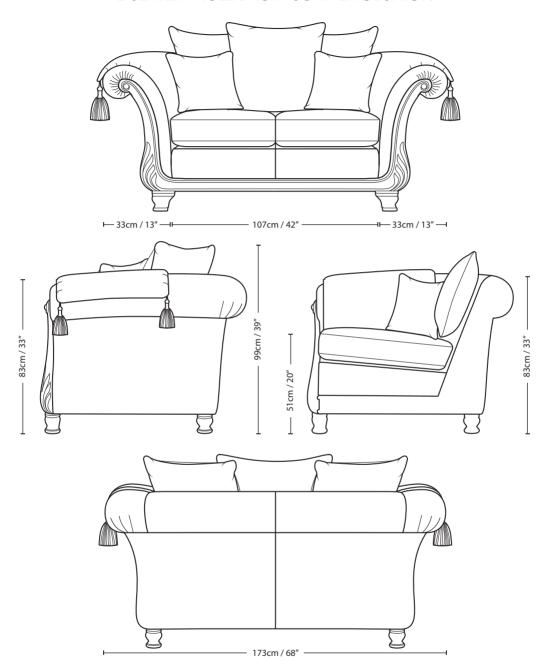

## 2 SEATER ROLL BACK SCATTER CUSHION

| Overall    | Overall    | Overall       | Arm        | Back Height | Seat       | Arm        | Inside Width | Seat Depth  | Seat Depth  |
|------------|------------|---------------|------------|-------------|------------|------------|--------------|-------------|-------------|
| Height     | Width      | Depth         | Height     | of Frame    | Height     | Width      | Arm to Arm   | to Cushions | no Cushions |
| 99cm / 39" | 173m / 68" | 110cm / 43.5" | 83cm / 33" | 83cm / 33"  | 51cm / 20" | 33cm / 13" | 107cm / 42"  | 51cm / 20"  |             |

Seating sizes vary to a great extent and particularly wherever there are soft cushions involved, this is magnified with front of seat to back cushion depths, whilst formal back cushions will vary with age and plumping. It is essential to note that scatter back cushion depths will adjust from which point you measure, overtime and with plumping, the accurate measurement does not exist as it will resize each and every time you enjoy its comfort.